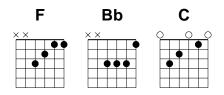

Chorus: **F**Bb
Praise, lift Him up **F**Praise His name **C**He's so highly exalted

FBbFGlorify theLord,BbFCome with thanskgiving and praiseBbFCome let us lift uptheBbFIt's time to worship, this istheday

FBbFOpen your heart, set it freeBbFLet down your guard, enter inBbFCome into the presence of the KingBbFIt's time to worship, it's a brand new day

Bridge: F Bb He's the Everlasting Father, He's the Living God F C The Eternal Messiah, Beginning and the End F He'll never let you down,

## **Chords Used**



## Lift Him Up (Page 2) David Verly

Bb He will always see you through F If you ever have a doubt, C I'll just keep on telling you

Tag: F Lift Him up Bb Lift Him up F Lift Him up С Praise His name F Lift Him up Bb Lift Him up F Lift Him up С He's worthy of our praise

## **Chords Used**