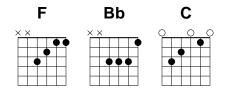

s: **F**Bb
Praise, lift Him up **F**Praise His name **C**He's so highly exalted

FBbFGlorify theLord,BbFCome with thanskgiving and praiseBbFCome let us lift uptheBbFIt's time to worship, this istheday

FBbFOpen your heart, set it freeBbFLet down your guard, enter inBbFCome into the presence of the KingBbFIt's time to worship, it's a brand new day

Bridge: F Bb He's the Everlasting Father, He's the Living God F C The Eternal Messiah, Beginning and the End F He'll never let you down,

## **Chords Used**



## Lift Him Up (Page 2) David Verly

Bb He will always see you through F If you ever have a doubt, C I'll just keep on telling you

Tag: F Lift Him up Bb Lift Him up F Lift Him up С Praise His name F Lift Him up Bb Lift Him up F Lift Him up С He's worthy of our praise

## **Chords Used**