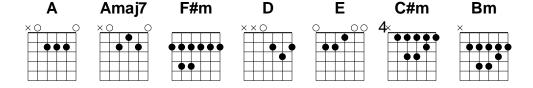

Tim Reimherr

A Amaj7

I bring a sacrifice of praise

F#m

With all my heart my hands to You I raise

D E F#m C#m

And I say what a wonderful Savior You are

A Amaj7

A song of love I bring,

F#m

With simple words and a simple melody

D E F#m C#m

And I say what a wonderful Savior You are

Pre-Chorus

F#m E

All I am is because of You

Bm

Is because of Your blood

F#m I

All I am is because of You

Bm (D, E, into Chorus)

Is because of Your blood

Chorus

A C#m D

Wonderful Savior, beautiful God

A C#m

Intimate Maker, I give You my love

In sacrifice You came for me

Became a man and You died upon a tree

And I say what a wonderful Savior You are

Risen Lord, Most High King

Coming with the clouds

And every eye will see

And I say what a wonderful Savior You are

## **Chords Used**