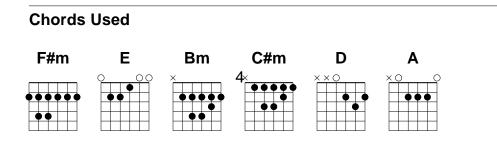

## You Love Me Forever

Tim Reimherr

F#m Hear my cry and answer me E Bow Your ear and hear my plea Bm You are my Rock, my one defense C#m Deliver me in Your righteousness

In You on Lord I put my trust When my heart has given up My enemies outnumber me But as for me I hope in Your mercy

Chorus:

DAC#mYou, You love me forever(3x)DAC#mYou love me forever, forever, forever

The pangs of death surrounded me Like a flood they came upon me In my distress I cried aloud The Lord heard and He came in power The heavens rent, the earth it quaked The Lord arose when I called His name And with His sword He spared my life For in me He delights

Bridge:

| <b>Bm</b><br>Forever I will be | with | <b>F#m</b><br>You | Е |   |
|--------------------------------|------|-------------------|---|---|
| <b>Bm</b><br>Forever I will be | with | <b>F#m</b><br>You | Е | D |